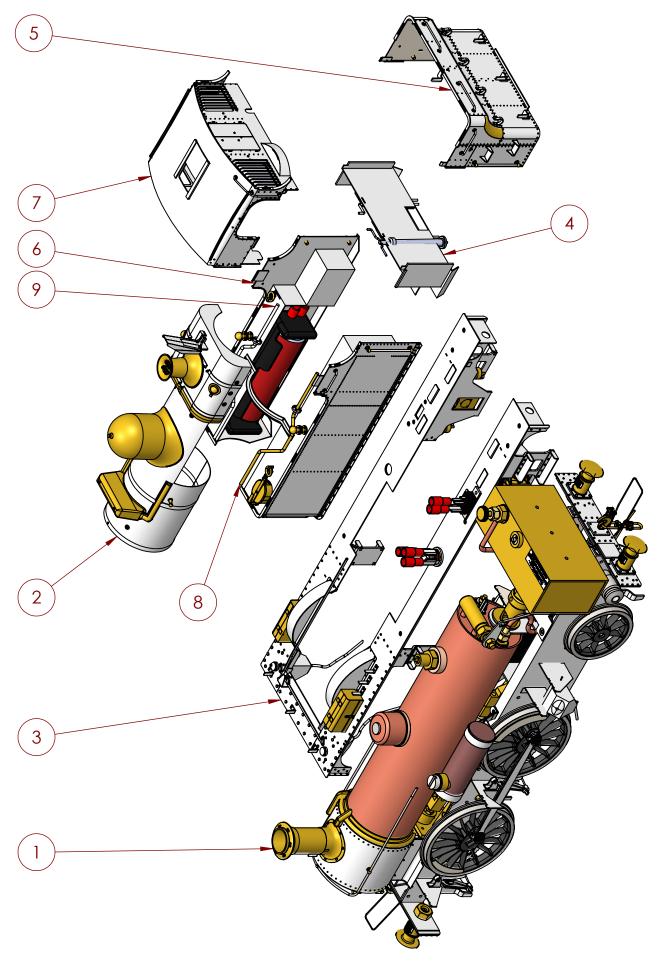

| ITEM<br>NO. | NAME & Part No.                                   | QTY. | Assembly instructions                                                                                                                                                                                                                                                                                                                                                                                                                                                                                                                                                                                                                                                                                                                                                             | Material                         |
|-------------|---------------------------------------------------|------|-----------------------------------------------------------------------------------------------------------------------------------------------------------------------------------------------------------------------------------------------------------------------------------------------------------------------------------------------------------------------------------------------------------------------------------------------------------------------------------------------------------------------------------------------------------------------------------------------------------------------------------------------------------------------------------------------------------------------------------------------------------------------------------|----------------------------------|
| 1           | GWR 14XX - part A43 - frames assembly - part 4    | 1    | See assembly instructions.                                                                                                                                                                                                                                                                                                                                                                                                                                                                                                                                                                                                                                                                                                                                                        | various                          |
| 2           | GWR 14XX - part A83 -<br>boiler exterior assembly | 1    | Cut and fit the ceramic insulation to the boiler – see the pattern on the smokebox page. Fit the completed boiler cladding over the boiler , the smokebox rear ring and the insulation. Clamp the bottom of the boiler with 2 x 12BA bolts through the bottom holes. Stop the cladding from rotating by applying some gunge to the smokebox rear ring when fitting – it may need to come off in future.                                                                                                                                                                                                                                                                                                                                                                           | various                          |
| 3           | GWR 14XX - part A63 - footplate assembly          | 1    | See assembly instructions. Fix to the buffer beams by inserting the buffers.                                                                                                                                                                                                                                                                                                                                                                                                                                                                                                                                                                                                                                                                                                      | various                          |
| 4           | GWR 14XX - part A67 -<br>cab interior assembly    | 1    | See assembly instructions. Fix to the frame with 2 x 8BA Csk screws.                                                                                                                                                                                                                                                                                                                                                                                                                                                                                                                                                                                                                                                                                                              | various                          |
| 5           | GWR 14XX - part A69 -<br>Bunker assembly          | 1    | See the assembly instructions. Fix to the running plate with 4 x 8BA screws from below.                                                                                                                                                                                                                                                                                                                                                                                                                                                                                                                                                                                                                                                                                           | Brass<br>and<br>nickel<br>silver |
| 6           | GWR 14XX - part A79 -<br>tanks assembly           | 1    | See the assembly i9nstructions. Fix to the running plates/valances with 4 x 8BA screws inserted from below.                                                                                                                                                                                                                                                                                                                                                                                                                                                                                                                                                                                                                                                                       | various                          |
| 7           | GWR 14XX - part A81 -<br>cab assembly             | 1    | See the assembly instructions. Clips into the tanks and the bunker.                                                                                                                                                                                                                                                                                                                                                                                                                                                                                                                                                                                                                                                                                                               | Nickel<br>silver                 |
| 8           | 14XX - top feed injector<br>pipe assembly         | 1    | Fitted to some locos only as later modifications. Bend a 4.1" (104.5mm) length of 1/16" diameter brass rod to the shape shown. You may want to make it longer at the front end to go further into the top feed casting, but this may make disassembly more difficult. Similarly at the rear – the cab front has holes half etched into the rear face of the front spectacle plate – these could be drilled through. In practice it should be enough to just butt the rear end of this up to the spectacle plate. There are etched parts for the connector flange fitted 1.04" from the spectacle plate. These are made up from 2 parts fixed back-to-back with a tab on the bottom that goes into the tank tap – solder together. This is the only fixed attachment to the tanks. | Brass<br>and<br>nickel<br>silver |
| 9           | Mirror14XX - top feed injector pipe assembly      | 1    |                                                                                                                                                                                                                                                                                                                                                                                                                                                                                                                                                                                                                                                                                                                                                                                   |                                  |