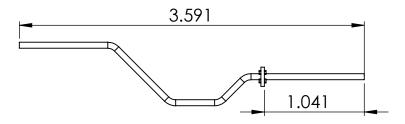

Top feed injector pipe - full size.

This assembly stage is identical for both ARM1G and OSM versions

GWR 14XX 0-4-2T - assembly - part A01 - assembly

GWR 14XX 0-4-2T - assembly - part A01 - assembly